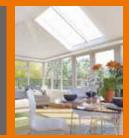

### LivinROOF

The LivinROOF is a simple solution to a tired existing glazed or polycarbonate roof that is too cold in the winter and too hot in the summer. The fantastic thing about the living roof, is that you can choose how much glazing you want, making it totally unique and personalised to your own taste.

The project to remove the old roof and fit the LivinROOF can also be achieved in only a few working days, meaning less disruption to your home.