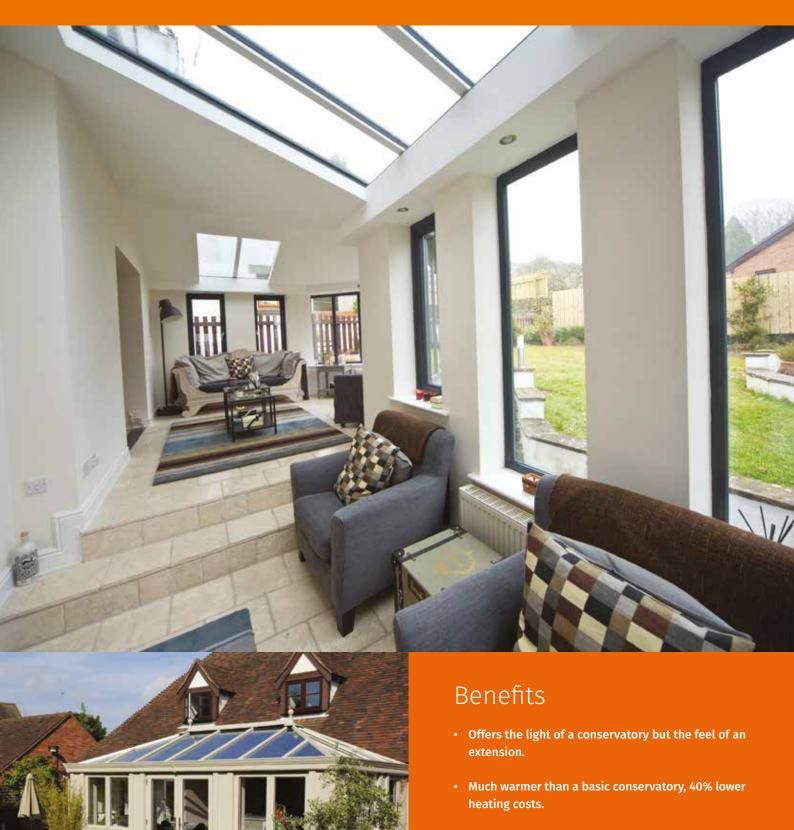

#### Liv*in*Room

The LivinRoom is a truly multi-functional addition to your living space offering lots more than a traditional conservatory or an extension. LivinRoom provides a pleasant and relaxing space full of natural light. With a perimeter ceiling enhanced with spot lights, you can enjoy your space any time of the day.

The LivinRoom is much more energy efficient than a standard conservatory and can reduce heating costs by up to a huge 40%.

- Perimeter ceiling options can include lighting / speakers.
- Comprehensive range of glass options.
- Comprehensive 10 year guarantee.