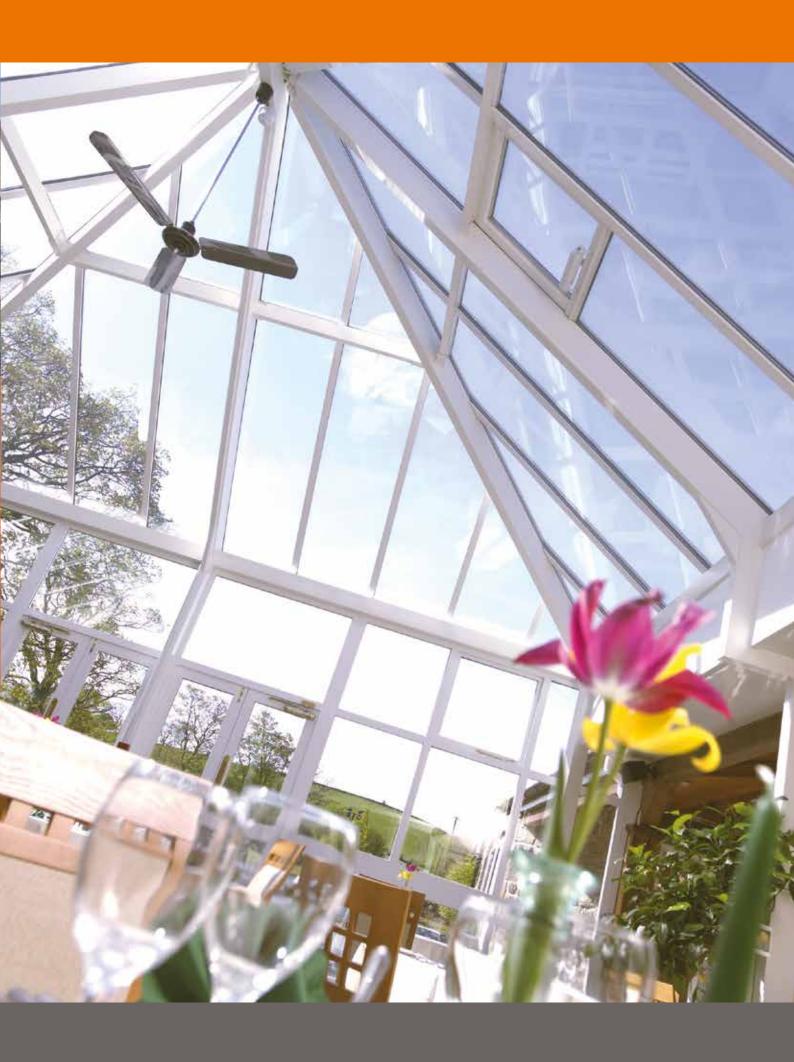

#### Liv*in*Room

The LivinRoom is a truly multi-functional addition to your living space offering lots more than a traditional conservatory or an extension. LivinRoom provides a pleasant and relaxing space full of natural light. With a perimeter ceiling enhanced with spot lights, you can enjoy your space any time of the day.

The LivinRoom is much more energy efficient than a standard conservatory and can reduce heating costs by up to a huge 40%.

- Perimeter ceiling options can include lighting / speakers.
- Comprehensive range of glass options.
- Comprehensive 10 year guarantee.