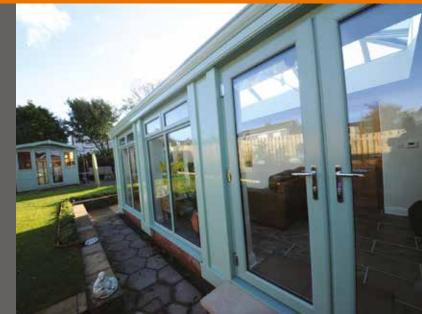

### Dynamic Colour Options

A selection of colour options for your conservatory or orangery are available to compliment your home. For a completely unique choice why not have a Chartwell Green Orangery or an Anthracite Grey Conservatory -The possibilities are endless

Choose White for a contemporary finish or Rosewood and Light Oak for a classic woodgrain finish for a traditional appearance.