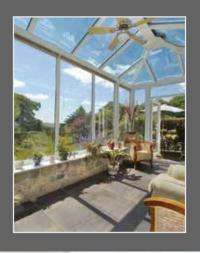

## A wonderful way to extend your home

Conservatories have more benefits than you might think. They don't just provide lots of extra room - our insulation means your new conservatory will retain heat in the winter, and won't be too hot in the summer, creating a comfortable space for you to enjoy all year round. With a variety of styles to choose from ranging from contemporary to more classic designs - you're sure to find just the right way to bring the garden into your home...and your home into the garden!

### Dynamic Colour Options

A selection of colour options for your conservatory or orangery are available to compliment your home. For a completely unique choice why not have a Chartwell Green Orangery or an Anthracite Grey Conservatory -The possibilities are endless

Choose White for a contemporary finish or Rosewood and Light Oak for a classic woodgrain finish for a traditional appearance.