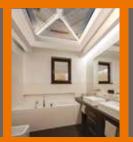

## UltraSky

Installed on a new build extension, Orangery, or inserted into an existing flat roof, an UltraSky roof light will help you add the feeling of space and natural light to your home.

Whether it's for a living room, dining room, kitchen, bedroom or bathroom the UltraSky roof light will be the perfect stylish solution for you.

- Range of matching internal finishes.
- Thermally efficient glazing options to help reduce heat loss and noise pollution.
- Roof vent options to let in fresh air.
- Reduced glazing bars to maximise glass.
- Comprehensive 10 year guarantee.