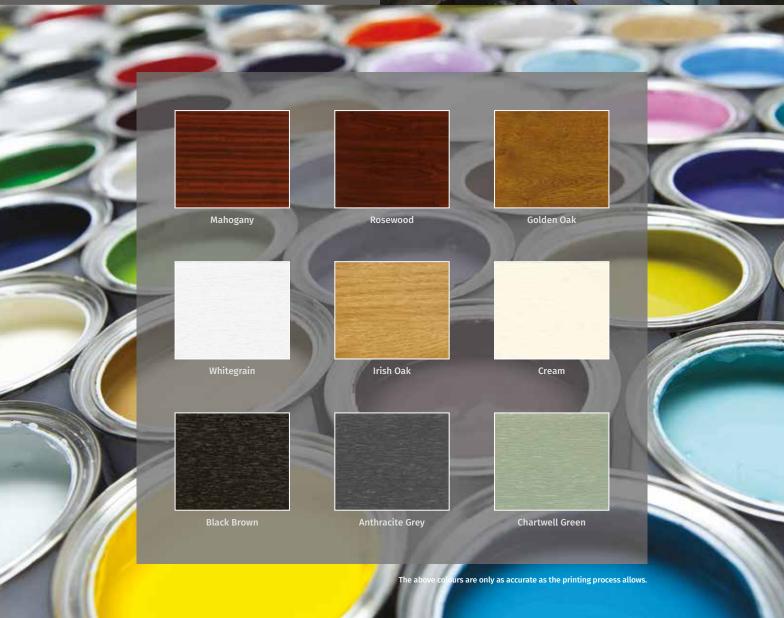

### Dynamic Colour Options

A selection of colour options for your conservatory or orangery are available to compliment your home. For a completely unique choice why not have a Chartwell Green Orangery or an Anthracite Grey Conservatory -The possibilities are endless

Choose White for a contemporary finish or Rosewood and Light Oak for a classic woodgrain finish for a traditional appearance.