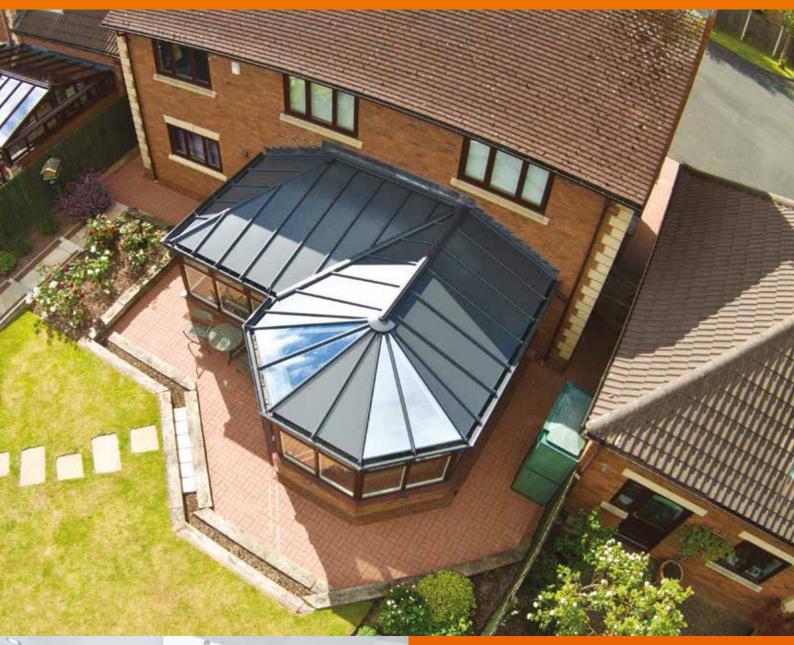

#### Classic Roof

The Classic Roof is one of the most popular conservatory roofing systems. With years of design innovation it is no wonder that it is the product of choice for many customers.

The Classic Roof is available in all standard and bespoke designs, such as the Lean To, Edwardian, Victorian and Gable End. All that you need to do is decide what you really want to achieve out of your new room and what style would best compliment your home.

#### Benefits

- Available in all standard and bespoke designs, such as the lean to, Edwardian, Victorian and Gable End.
- · Offers several additional options to further enhance this stunning conservatory roofing system.
- Comprehensive glazing options.
- Available in a huge variety of colours.
- Comprehensive 10 year guarantee.