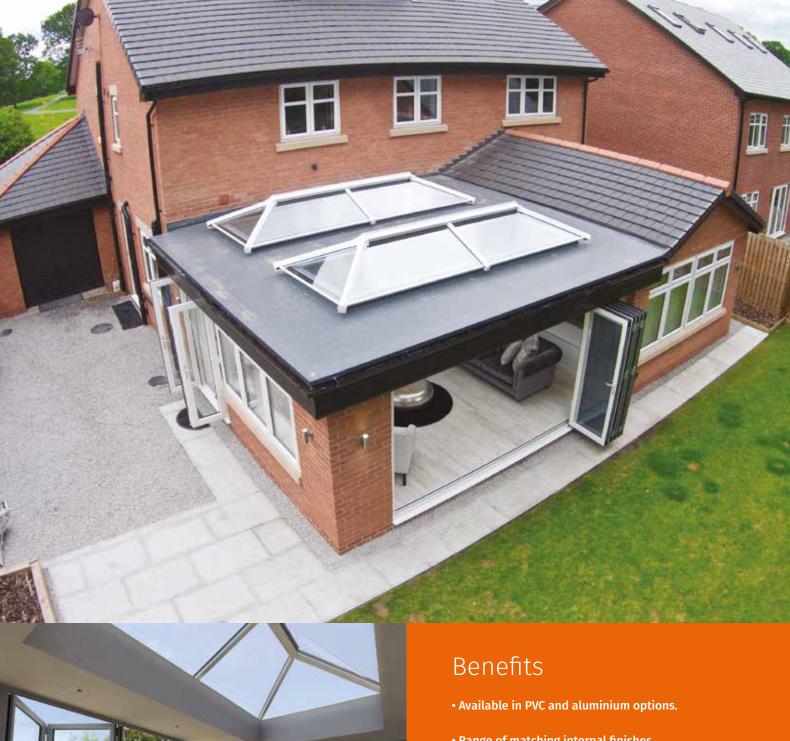

#### Classic Roof

The Classic Roof is one of the most popular conservatory roofing systems. With years of design innovation it is no wonder that it is the product of choice for many customers.

The Classic Roof is available in all standard and bespoke designs, such as the Lean To, Edwardian, Victorian and Gable End. All that you need to do is decide what you really want to achieve out of your new room and what style would best compliment your home.

#### Benefits

- Available in all standard and bespoke designs, such as the lean to, Edwardian, Victorian and Gable End.
- · Offers several additional options to further enhance this stunning conservatory roofing system.
- Comprehensive glazing options.
- Available in a huge variety of colours.
- Comprehensive 10 year guarantee.