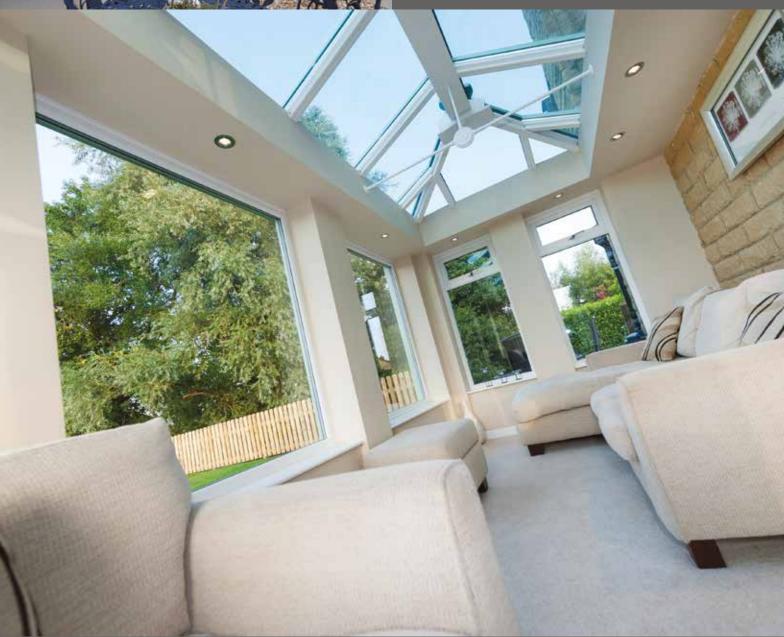

#### Classic Roof

The Classic Roof is one of the most popular conservatory roofing systems. With years of design innovation it is no wonder that it is the product of choice for many customers.

The Classic Roof is available in all standard and bespoke designs, such as the Lean To, Edwardian, Victorian and Gable End. All that you need to do is decide what you really want to achieve out of your new room and what style would best compliment your home.

#### Benefits

- Available in all standard and bespoke designs, such as the lean to, Edwardian, Victorian and Gable End.
- · Offers several additional options to further enhance this stunning conservatory roofing system.
- Comprehensive glazing options.
- Available in a huge variety of colours.
- Comprehensive 10 year guarantee.