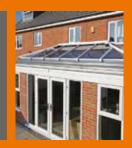

## UltraSky

Installed on a new build extension, Orangery, or inserted into an existing flat roof, an UltraSky roof light will help you add the feeling of space and natural light to your home.

Whether it's for a living room, dining room, kitchen, bedroom or bathroom the UltraSky roof light will be the perfect stylish solution for you.