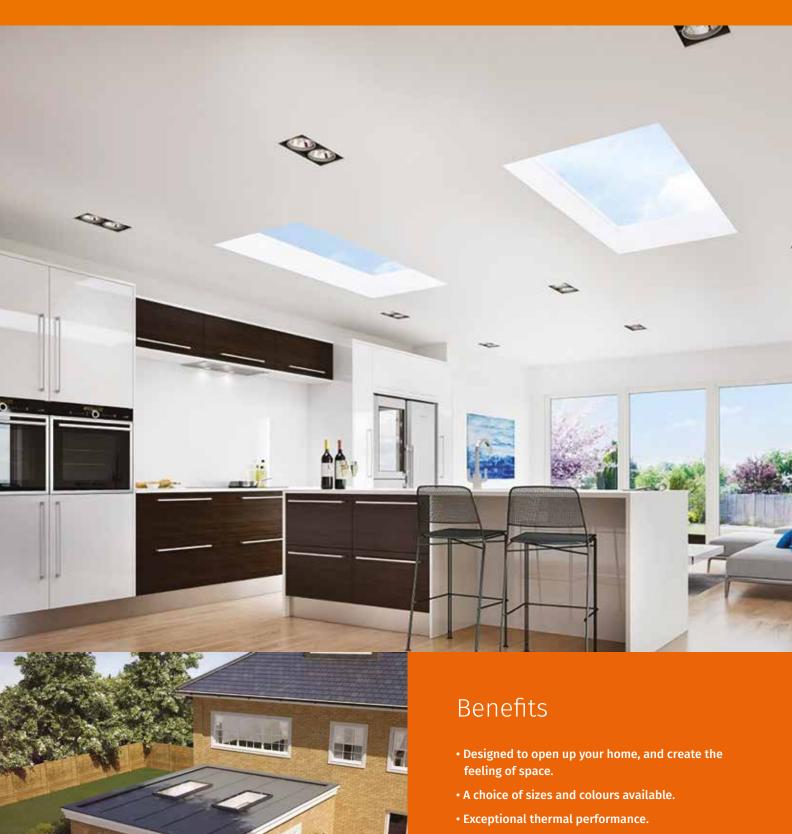

## UltraSky

Installed on a new build extension, Orangery, or inserted into an existing flat roof, an UltraSky roof light will help you add the feeling of space and natural light to your home.

Whether it's for a living room, dining room, kitchen, bedroom or bathroom the UltraSky roof light will be the perfect stylish solution for you.

- Range of matching internal finishes.
- Thermally efficient glazing options to help reduce heat loss and noise pollution.
- Roof vent options to let in fresh air.
- Reduced glazing bars to maximise glass.
- Comprehensive 10 year guarantee.