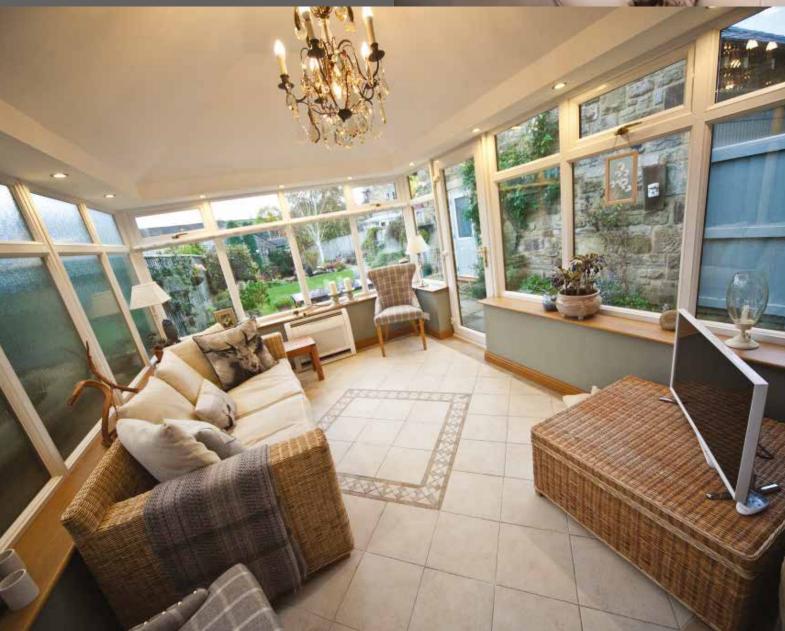

## A wonderful way to extend your home

Conservatories have more benefits than you might think. They don't just provide lots of extra room - our insulation means your new conservatory will retain heat in the winter, and won't be too hot in the summer, creating a comfortable space for you to enjoy all year round. With a variety of styles to choose from ranging from contemporary to more classic designs - you're sure to find just the right way to bring the garden into your home...and your home into the garden!

#### Classic Roof

The Classic Roof is one of the most popular conservatory roofing systems. With years of design innovation it is no wonder that it is the product of choice for many customers.

The Classic Roof is available in all standard and bespoke designs, such as the Lean To, Edwardian, Victorian and Gable End. All that you need to do is decide what you really want to achieve out of your new room and what style would best compliment your home.