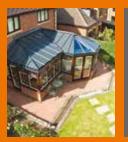

#### Classic Roof

The Classic Roof is one of the most popular conservatory roofing systems. With years of design innovation it is no wonder that it is the product of choice for many customers.

The Classic Roof is available in all standard and bespoke designs, such as the Lean To, Edwardian, Victorian and Gable End. All that you need to do is decide what you really want to achieve out of your new room and what style would best compliment your home.

#### Benefits

- Available in all standard and bespoke designs, such as the lean to, Edwardian, Victorian and Gable End.
- · Offers several additional options to further enhance this stunning conservatory roofing system.
- Comprehensive glazing options.
- Available in a huge variety of colours.
- Comprehensive 10 year guarantee.