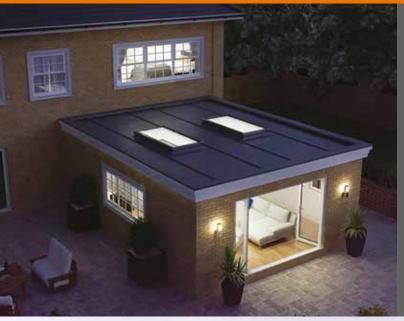

### LivinROOF

The LivinROOF is a simple solution to a tired existing glazed or polycarbonate roof that is too cold in the winter and too hot in the summer. The fantastic thing about the living roof, is that you can choose how much glazing you want, making it totally unique and personalised to your own taste.

The project to remove the old roof and fit the LivinROOF can also be achieved in only a few working days, meaning less disruption to your home.

#### Benefits

- Greatly improved thermal performance when compared to a standard conservatory.
- The only solid roof on the market that seamlessly integrates glazed panels.
- Striking vaulted ceiling with internal pelmet Ideal for lighting & speakers.
- Can incorporate a suspended ceiling offering continuity from adjoining rooms.
- Comprehensive 10 year guarantee.