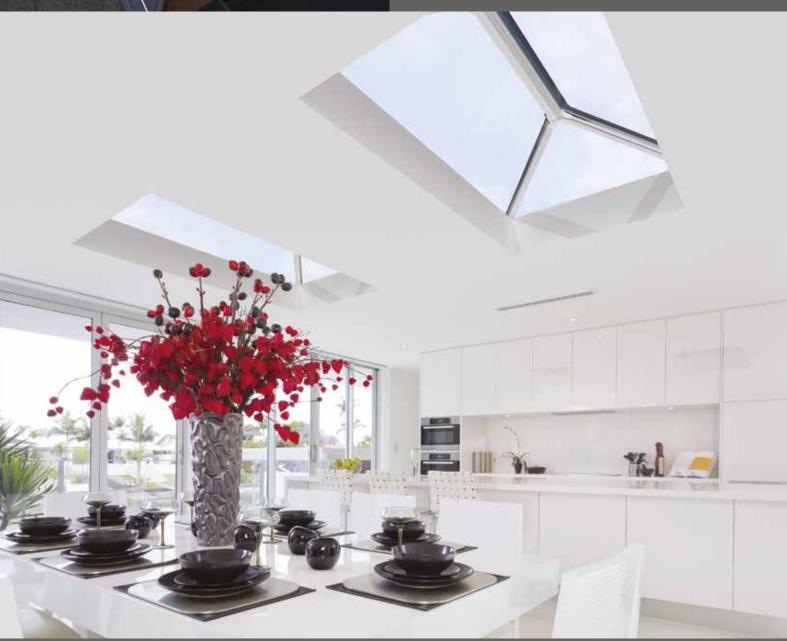

### Flat Roof Light

With unrivalled looks and thermal performance, our new Flat Rooflight is the ultimate glazed Flat Rooflight designed to cascade maximum light into any home. It brings a stylish ambience to a home and its minimalistic roof frame ensures that it suits any style property.

Thanks to it's unique structural design, it is not only the best looking Flat Rooflight but one of the best double glazed thermal performing Flat Rooflights on the market.

- Weather resistant.
- Minimal external and internal sightlines.
- Simple installation less distruption.
- Comprehensive 10 year guarantee.