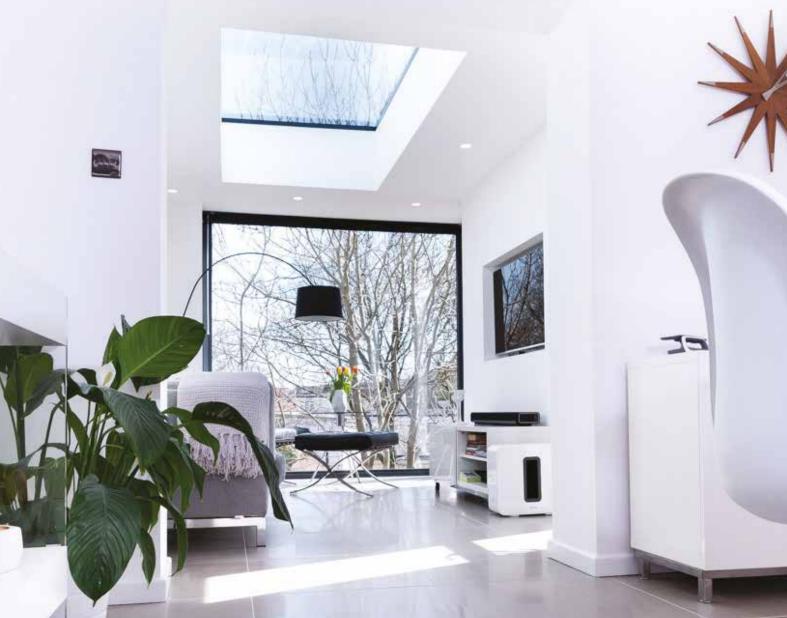

#### Liv*in*Room

The LivinRoom is a truly multi-functional addition to your living space offering lots more than a traditional conservatory or an extension. LivinRoom provides a pleasant and relaxing space full of natural light. With a perimeter ceiling enhanced with spot lights, you can enjoy your space any time of the day.

The LivinRoom is much more energy efficient than a standard conservatory and can reduce heating costs by up to a huge 40%.

- Perimeter ceiling options can include lighting / speakers.
- Comprehensive range of glass options.
- Comprehensive 10 year guarantee.