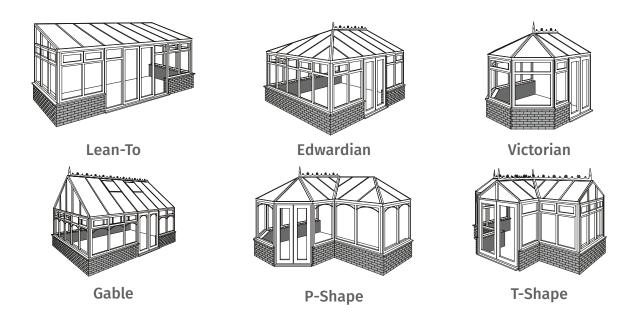

#### Classic Roof

The Classic Roof is one of the most popular conservatory roofing systems. With years of design innovation it is no wonder that it is the product of choice for many customers.

The Classic Roof is available in all standard and bespoke designs, such as the Lean To, Edwardian, Victorian and Gable End. All that you need to do is decide what you really want to achieve out of your new room and what style would best compliment your home.

#### Benefits

- Available in all standard and bespoke designs, such as the lean to, Edwardian, Victorian and Gable End.
- · Offers several additional options to further enhance this stunning conservatory roofing system.
- Comprehensive glazing options.
- Available in a huge variety of colours.
- Comprehensive 10 year guarantee.