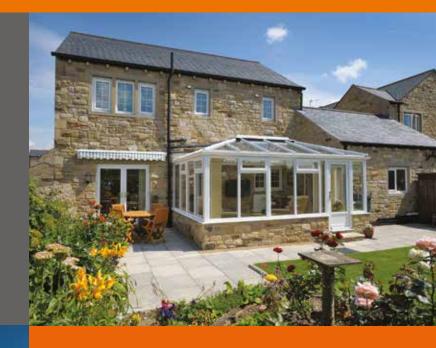

## A wonderful way to extend your home

Conservatories have more benefits than you might think. They don't just provide lots of extra room - our insulation means your new conservatory will retain heat in the winter, and won't be too hot in the summer, creating a comfortable space for you to enjoy all year round. With a variety of styles to choose from ranging from contemporary to more classic designs - you're sure to find just the right way to bring the garden into your home...and your home into the garden!

#### Classic Roof

The Classic Roof is one of the most popular conservatory roofing systems. With years of design innovation it is no wonder that it is the product of choice for many customers.

The Classic Roof is available in all standard and bespoke designs, such as the Lean To, Edwardian, Victorian and Gable End. All that you need to do is decide what you really want to achieve out of your new room and what style would best compliment your home.