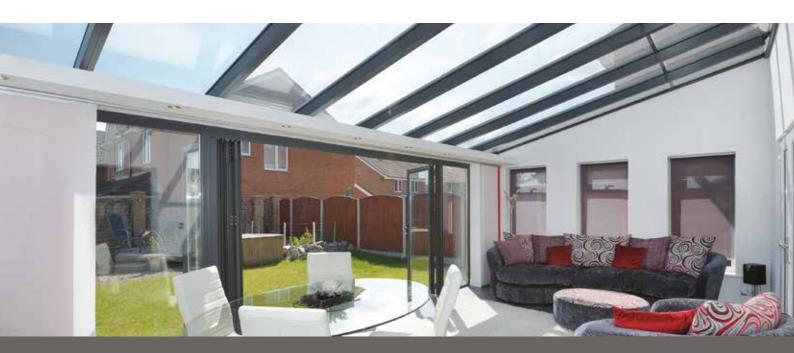

## UltraSky

Installed on a new build extension, Orangery, or inserted into an existing flat roof, an UltraSky roof light will help you add the feeling of space and natural light to your home.

Whether it's for a living room, dining room, kitchen, bedroom or bathroom the UltraSky roof light will be the perfect stylish solution for you.